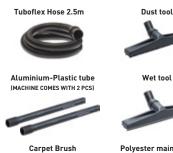

wheel and durable handle allow for improved portability
- Great all-round commercial vacuum

## **SPECIFICATIONS**

| MODEL              |       | EU VH0423       |
|--------------------|-------|-----------------|
| Туре               |       | Wet             |
| Motors             |       | 2               |
| Voltage            | Volts | 220-240         |
| Power              | Watt  | 2200-2400       |
| Waterlift          | mmH20 | 2470            |
| Airflow            | m3/hr | 420             |
| Tank Capacity      | L     | 90              |
| Cable Length       | М     | 8.5             |
| Accessory Diameter | mm    | 38              |
| Weight             | kg    | 26              |
| Dimensions         | mm    | 450 x 500 x 950 |

## **ACCESSORIES KIT INCLUDED IN PACKAGE:**