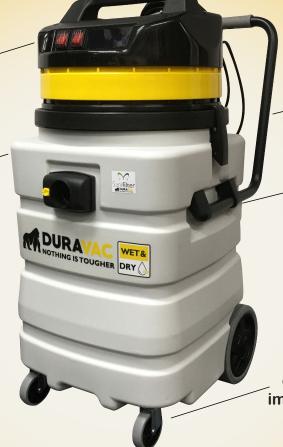

## MODEL EU VH0423

Easy to use controls

**High performance** twin motors (Max power 2400W)

Sturdy handle for superior maneuverability

Large 90L shock resistant tank for longer working times

Large rear wheel and durable handle allow for improved portability around site

## **90L HEAVY DUTY WET & DRY VACUUM**

Built to European standards this wet and dry vacuum is extremely versatile and reliable, making it ideal for workshops, contractors, and a range of commercial applications.

- High performance twin motors
- High impact, shock resistant tank
- Larger tank size for longer working times
- Large rear wheel and durable handle allow for improved portability
- Great all-round commercial vacuum